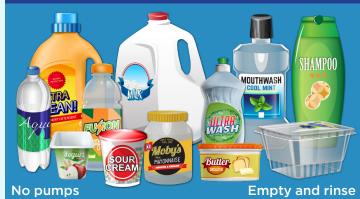

# DON'T TANGLE OR CONTAMINATE RECYCLE RIGHT FOR A GREENER STATE



## PLASTIC Bottles, tubs, jugs and jars



### METAL Cans



**Empty and rinse** 

#### **GLASS** Bottles and jars



## PAPER Paper, cartons and cardboard





#### **SONOCO RECYCLING**

#### KEEP THESE OUT OF THE RECYCLING BIN!



- **⊘** Aluminum foil
- **Ceramic items**
- **Clothing or textiles**
- $\odot$  Diapers
- **Electronics**

- **○** Hazardous waste
- Household glass
- Household glas○ Medical waste
- Plastic bags/wrap
- Plastic cups, lids and straws
- Scrap metal/wood

- **Shredded paper**
- **Styrofoam/peanuts**
- Tanglers (cords, hoses, wires, etc.)
- **⊘** Tires
- $\odot$  Toys