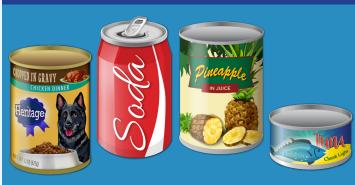

# DON'T TANGLE OR CONTAMINATE RECYCLE RIGHT FOR A GREENER STATE



## PLASTIC Bottles, tubs, jugs and jars



### METAL Cans



**Empty and rinse** 

#### **GLASS** Bottles and jars



## PAPER Paper, cartons and cardboard





#### **SONOCO RECYCLING**

#### KEEP THESE OUT OF THE RECYCLING BIN!



- **⊘** Aluminum foil
- **Ceramic items**
- **Clothing or textiles**
- $\odot$  Diapers
- **Electronics**

- **○** Hazardous waste
- Household glass
- Household glas○ Medical waste
- Plastic bags/wrap
- Plastic cups, lids and straws
- Scrap metal/wood

- **Shredded paper**
- **Styrofoam/peanuts**
- Tanglers (cords, hoses, wires, etc.)
- **⊘** Tires
- $\odot$  Toys