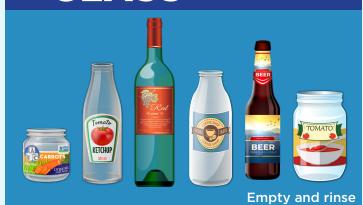

# DON'T TANGLE OR CONTAMINATE RECYCLE RIGHT FOR A GREENER STATE



## PLASTIC Bottles, tubs, jugs and jars



### METAL Cans



**Empty and rinse** 

#### **GLASS** Bottles and jars



## PAPER Paper, cartons and cardboard





#### **SONOCO RECYCLING**

#### KEEP THESE OUT OF THE RECYCLING BIN!



- **⊘** Aluminum foil
- **Ceramic items**
- **Clothing or textiles**
- $\odot$  Diapers
- **Electronics**

- **○** Hazardous waste
- Household glass
- Household glas○ Medical waste
- Plastic bags/wrap
- Plastic cups, lids and straws
- Scrap metal/wood

- **Shredded paper**
- **Styrofoam/peanuts**
- Tanglers (cords, hoses, wires, etc.)
- **⊘** Tires
- $\odot$  Toys