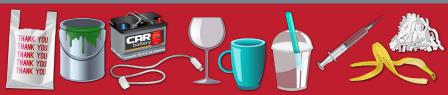

#### KEEP THESE OUT OF THE RECYCLING BIN!

- **⊘** Aluminum foil
- **Ceramic items**
- **Clothing or textiles**
- $\odot$  Diapers
- **Electronics**

- **○** Hazardous waste
- Household glass
- Household glas○ Medical waste
- Plastic bags/wrap
- Plastic cups, lids and straws
- Scrap metal/wood

- **Shredded paper**
- **Styrofoam/peanuts**
- Tanglers (cords, hoses, wires, etc.)
- **⊘** Tires
- $\odot$  Toys