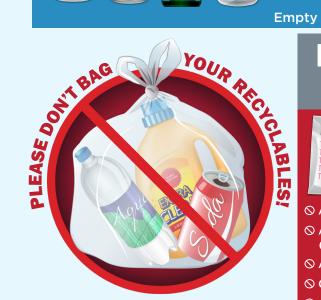

# DON'T TANGLE OR CONTAMINATE RECYCLE RIGHT FOR A GREENER STATE



## PLASTIC Bottles, tubs, jugs and jars



### METAL Cans



**Empty and rinse** 

#### **GLASS** Bottles and jars



## PAPER Paper, cartons and cardboard





#### **SONOCO RECYCLING**

#### KEEP THESE OUT OF THE RECYCLING BIN!



- **⊘** Aluminum foil
- **Ceramic items**
- **Clothing or textiles**
- $\odot$  Diapers
- **Electronics**

- **○** Hazardous waste
- Household glass
- Household glas○ Medical waste
- Plastic bags/wrap
- Plastic cups, lids and straws
- Scrap metal/wood

- **Shredded paper**
- **Styrofoam/peanuts**
- Tanglers (cords, hoses, wires, etc.)
- **⊘** Tires
- $\odot$  Toys