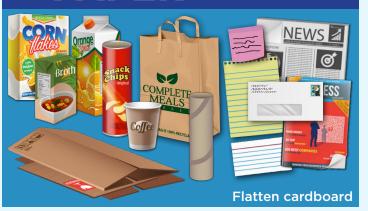

# DON'T TANGLE OR CONTAMINATE RECYCLE RIGHT FOR A GREENER STATE



## PLASTIC Bottles, tubs, jugs and jars



### METAL Cans



**Empty and rinse** 

#### **GLASS** Bottles and jars



## PAPER Paper, cartons and cardboard





#### **SONOCO RECYCLING**

#### KEEP THESE OUT OF THE RECYCLING BIN!



- **⊘** Aluminum foil
- **Ceramic items**
- **Clothing or textiles**
- $\odot$  Diapers
- **Electronics**

- **○** Hazardous waste
- Household glass
- Household glas○ Medical waste
- Plastic bags/wrap
- Plastic cups, lids and straws
- Scrap metal/wood

- **Shredded paper**
- **Styrofoam/peanuts**
- Tanglers (cords, hoses, wires, etc.)
- **⊘** Tires
- $\odot$  Toys