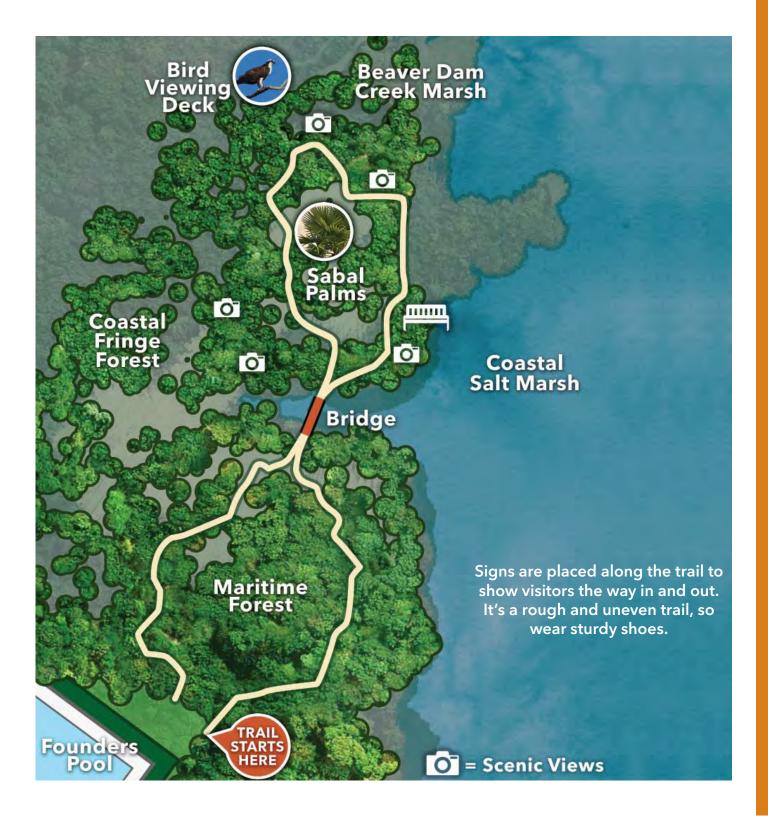

## local birds

Birdhouses have been built and installed along the trail. Members from the St. James Birders Group will help monitor the trail and nesting boxes. Bring your binoculars and cameras, as many types of local and migratory birds visit this area.